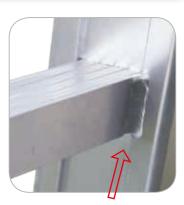

ACCESSORY: articulated oval
 shaped steel foot coated with rubber

8028406107545

Rung/stile connection through crimping and additional welding

Big dimension (16x11 cm) articulated oval shaped steel foot, coated with rubber