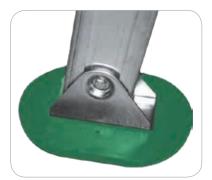

ACCESSORY: articulated oval
 shaped steel foot coated with rubber

8028406107545

Rung/stile connection through crimping and additional welding

Big dimension (16x11 cm) articulated oval shaped steel foot, coated with rubber