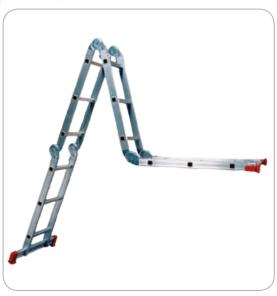

## HOBBY

- Aluminium multipurpose ladder equipped with 6 automatic zinc-plated steel hinges.
- Compact four-section ladder.
- 5 work positions: A-frame step position leaning ladder, work bench, ladder with standoff, stairwell ladder.
- 2 horizontal stabiliser bars with big anti-slip feet.
- Small encumbrance for storage and transport.

|        | 丨                                                  | 且    | Ì∄   | <b>M</b> | <u></u> |      | Ā    | _ <del></del> | <del>/ "</del> \ |      | Ů    | Vol.              |               |
|--------|----------------------------------------------------|------|------|----------|---------|------|------|---------------|------------------|------|------|-------------------|---------------|
| Code   | rungs<br>number                                    | (cm) | (cm) | (cm)     | (cm)    | (cm) | (cm) | (cm)          | (cm)             | (cm) | (kg) | (m <sup>3</sup> ) | Ean           |
| H6/370 | 4x3                                                | 100  | 371  | 180      | 128     | 461  | 270  | 97            | 167              | 240  | 12,8 | 0,09              | 8028406102281 |
| H6/P   | ACCESSORY: wooden folding platform (29,5 x 161 cm) |      |      |          |         |      |      |               |                  |      |      |                   | 8028406102335 |