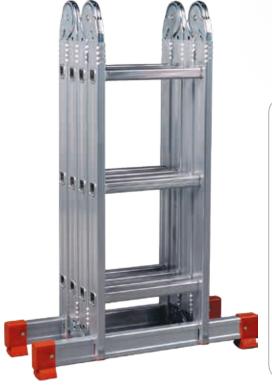

## HOBBY

- Aluminium multipurpose ladder equipped with 6 automatic zinc-plated steel hinges.
- Compact four-section ladder.
- 5 work positions: A-frame step position leaning ladder, work bench, ladder with standoff, stairwell ladder.
- 2 horizontal stabiliser bars with big anti-slip feet.
- Small encumbrance for storage and transport.

|        | 丨                                                  | 且    | Ì∄   | <b>M</b> | <u></u> |      | Ā    | _ <del></del> | <del>/ "</del> \ |      | Ů    | Vol.              |               |
|--------|----------------------------------------------------|------|------|----------|---------|------|------|---------------|------------------|------|------|-------------------|---------------|
| Code   | rungs<br>number                                    | (cm) | (cm) | (cm)     | (cm)    | (cm) | (cm) | (cm)          | (cm)             | (cm) | (kg) | (m <sup>3</sup> ) | Ean           |
| H6/370 | 4x3                                                | 100  | 371  | 180      | 128     | 461  | 270  | 97            | 167              | 240  | 12,8 | 0,09              | 8028406102281 |
| H6/P   | ACCESSORY: wooden folding platform (29,5 x 161 cm) |      |      |          |         |      |      |               |                  |      |      |                   | 8028406102335 |