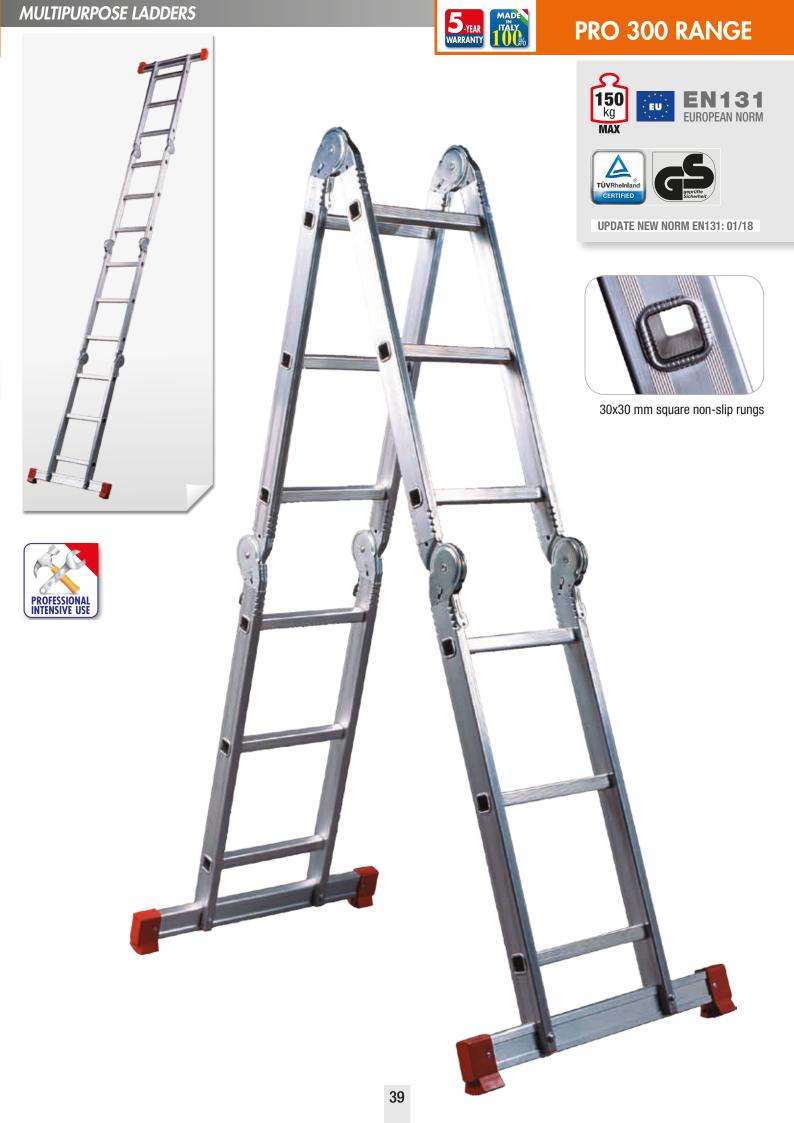

## **PRO 300 RANGE**

## HOBBY

- Aluminium multipurpose ladder equipped with 6 automatic zinc-plated steel hinges.
- Compact four-section ladder.
- 5 work positions: A-frame step position leaning ladder, work bench, ladder with standoff, stairwell ladder.
- 2 horizontal stabiliser bars with big anti-slip feet.
- Small encumbrance for storage and transport.

|        | 丨                                                  | 且    | Ì∄   | <b>M</b> | <u></u> |      | Ā    | _ <del></del> | <del>/ "</del> \ |      | Ů    | Vol.              |               |
|--------|----------------------------------------------------|------|------|----------|---------|------|------|---------------|------------------|------|------|-------------------|---------------|
| Code   | rungs<br>number                                    | (cm) | (cm) | (cm)     | (cm)    | (cm) | (cm) | (cm)          | (cm)             | (cm) | (kg) | (m <sup>3</sup> ) | Ean           |
| H6/370 | 4x3                                                | 100  | 371  | 180      | 128     | 461  | 270  | 97            | 167              | 240  | 12,8 | 0,09              | 8028406102281 |
| H6/P   | ACCESSORY: wooden folding platform (29,5 x 161 cm) |      |      |          |         |      |      |               |                  |      |      |                   | 8028406102335 |