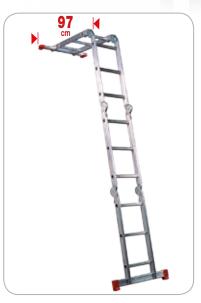

## HOBBY

- Aluminium multipurpose ladder equipped with 6 automatic zinc-plated steel hinges.
- Compact four-section ladder.
- 5 work positions: A-frame step position leaning ladder, work bench, ladder with standoff, stairwell ladder.
- 2 horizontal stabiliser bars with big anti-slip feet.
- Small encumbrance for storage and transport.

|        | 丨                                                  | 且    | Ì∄   | <b>M</b> | <u></u> |      | Ā    | _ <del></del> | <del>/ "</del> \ |      | Ů    | Vol.              |               |
|--------|----------------------------------------------------|------|------|----------|---------|------|------|---------------|------------------|------|------|-------------------|---------------|
| Code   | rungs<br>number                                    | (cm) | (cm) | (cm)     | (cm)    | (cm) | (cm) | (cm)          | (cm)             | (cm) | (kg) | (m <sup>3</sup> ) | Ean           |
| H6/370 | 4x3                                                | 100  | 371  | 180      | 128     | 461  | 270  | 97            | 167              | 240  | 12,8 | 0,09              | 8028406102281 |
| H6/P   | ACCESSORY: wooden folding platform (29,5 x 161 cm) |      |      |          |         |      |      |               |                  |      |      |                   | 8028406102335 |