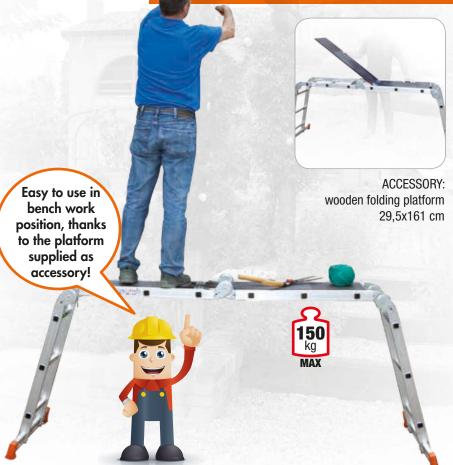

## HOBBY

- Aluminium multipurpose ladder equipped with 6 automatic zinc-plated steel hinges.
- Compact four-section ladder.
- 5 work positions: A-frame step position leaning ladder, work bench, ladder with standoff, stairwell ladder.
- 2 horizontal stabiliser bars with big anti-slip feet.
- Small encumbrance for storage and transport.

|        | 丨                                                  | 且    | Ì∄   | <b>M</b> | <u></u> |      | Ā    | _ <del></del> | <del>/ "</del> \ |      | Ů    | Vol.              |               |
|--------|----------------------------------------------------|------|------|----------|---------|------|------|---------------|------------------|------|------|-------------------|---------------|
| Code   | rungs<br>number                                    | (cm) | (cm) | (cm)     | (cm)    | (cm) | (cm) | (cm)          | (cm)             | (cm) | (kg) | (m <sup>3</sup> ) | Ean           |
| H6/370 | 4x3                                                | 100  | 371  | 180      | 128     | 461  | 270  | 97            | 167              | 240  | 12,8 | 0,09              | 8028406102281 |
| H6/P   | ACCESSORY: wooden folding platform (29,5 x 161 cm) |      |      |          |         |      |      |               |                  |      |      |                   | 8028406102335 |