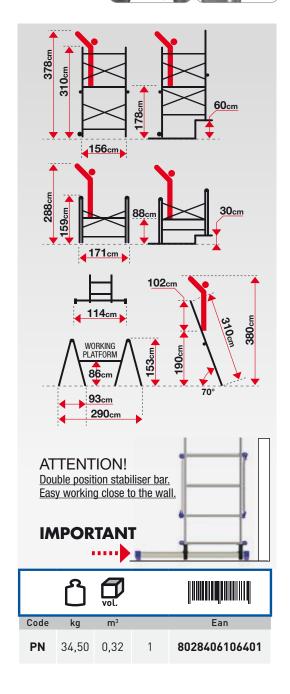

BASE: 114x156 cm STRUCTURE: 58x156 cm PLATFORM: 51x143 cm

- Aluminium multifunction scaffolding
- Easy to fold thanks to the aluminium die casting hinges.
- Immediate connection between diagonals and horizontals through the expansion fastening system, actioned by long levers.
- Stiles size: 24x60 mm
- Rungs 30x30 mm