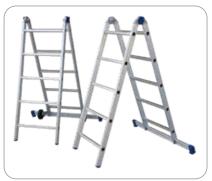

BASE: 114x156 cm STRUCTURE: 58x156 cm PLATFORM: 51x143 cm

- Aluminium multifunction scaffolding
- Easy to fold thanks to the aluminium die casting hinges.
- Immediate connection between diagonals and horizontals through the expansion fastening system, actioned by long levers.
- Stiles size: 24x60 mm
- Rungs 30x30 mm