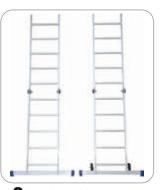

Aluminium structure. Non-slip and waterproof surface. Melamine Eurodeck wood

Strong aluminium hooks, welded to the platform.

**2** Double ladders

**2** Leaning ladders

Castor lifting system. It prevents that the two ladders slip when they are in A-frame step position or used as leaning ladders