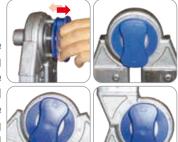

Aluminium structure. Non-slip and waterproof surface. Melamine Eurodeck wood

Strong aluminium hooks, welded to the platform.

**2** Double ladders

**2** Leaning ladders

Castor lifting system. It prevents that the two ladders slip when they are in A-frame step position or used as leaning ladders