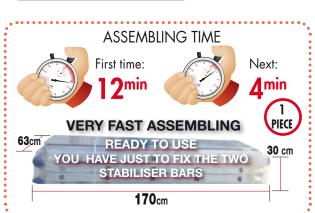

BASE: 114x156 cm STRUCTURE: 58x156 cm PLATFORM: 51x143 cm

- Aluminium multifunction scaffolding
- Easy to fold thanks to the aluminium die casting hinges.
- Immediate connection between diagonals and horizontals through the expansion fastening system, actioned by long levers.
- Stiles size: 24x60 mm
- Rungs 30x30 mm



Aluminium structure. Non-slip and waterproof surface. Melamine Eurodeck wood



Strong aluminium hooks, welded to the platform.







**2** Double ladders



**2** Leaning ladders



Castor lifting system. It prevents that the two ladders slip when they are in A-frame step position or used as leaning ladders