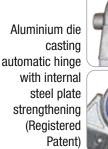

BASE: 114x156 cm STRUCTURE: 58x156 cm PLATFORM: 51x143 cm

- Aluminium multifunction scaffolding
- Easy to fold thanks to the aluminium die casting hinges.
- Immediate connection between diagonals and horizontals through the expansion fastening system, actioned by long levers.
- Stiles size: 24x60 mm
- Rungs 30x30 mm