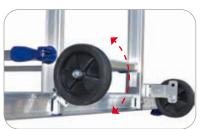

Aluminium structure. Non-slip and waterproof surface. Melamine Eurodeck wood

Strong aluminium hooks, welded to the platform.

**2** Double ladders

**2** Leaning ladders

Castor lifting system. It prevents that the two ladders slip when they are in A-frame step position or used as leaning ladders