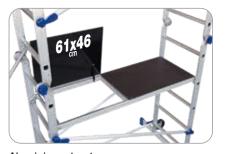

Aluminium structure. Non-slip and waterproof surface. Melamine Eurodeck wood

Strong aluminium hooks, welded to the platform.

**2** Double ladders

**2** Leaning ladders

Castor lifting system. It prevents that the two ladders slip when they are in A-frame step position or used as leaning ladders