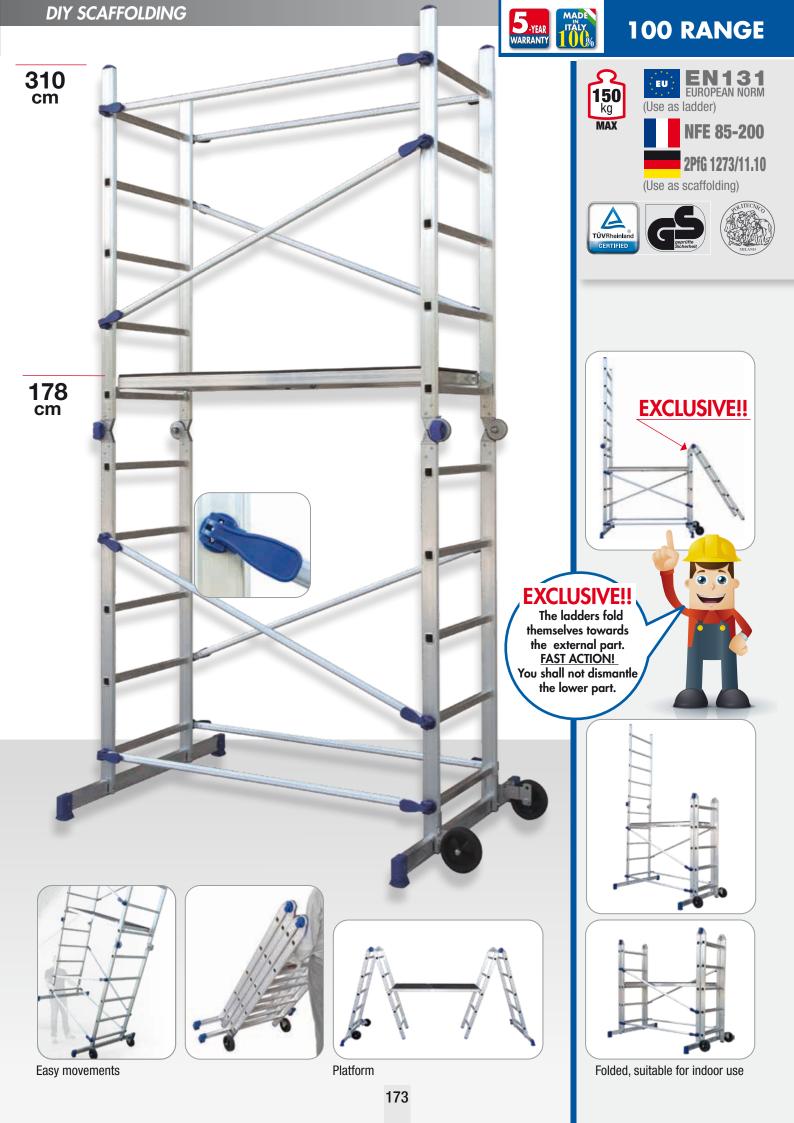

Aluminium structure. Non-slip and waterproof surface. Melamine Eurodeck wood

Strong aluminium hooks, welded to the platform.

**2** Double ladders

**2** Leaning ladders

Castor lifting system. It prevents that the two ladders slip when they are in A-frame step position or used as leaning ladders