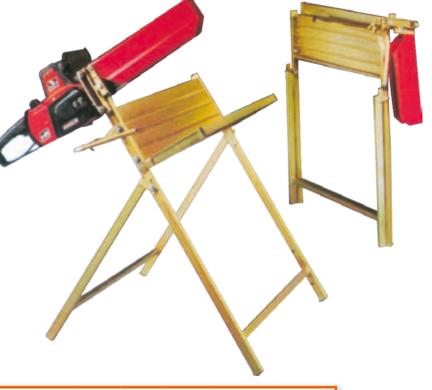

## CAV/C

• Zinc-plated steel folding log sawhorse with chainsaw clamp.

• Slips made of corrugated galvanized iron sheet (log holder).

• Varnished steel safety chainsaw cover.

 Adjustable measuring rod to calibrate cutting.