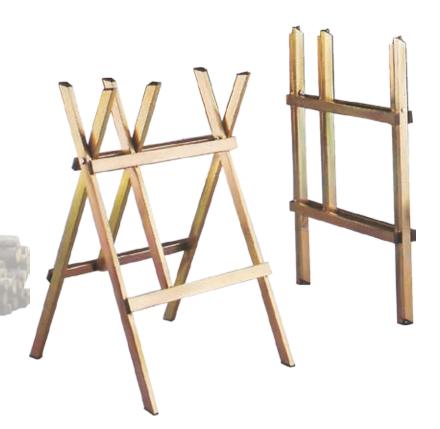

## CAV/S

• 40x20 mm zinc-plated steel folding log sawhorse.



## CAV/C

• Zinc-plated steel folding log sawhorse with chainsaw clamp.

• Slips made of corrugated galvanized iron sheet (log holder).

• Varnished steel safety chainsaw cover.

 Adjustable measuring rod to calibrate cutting.







|       | <b>/</b> \`\            | $\overleftarrow{\wedge}$ | Î    | Ĉ    | Vol.              |               |
|-------|-------------------------|--------------------------|------|------|-------------------|---------------|
| Code  | (cm)                    | (cm)                     | (cm) | (kg) | (m <sup>3</sup> ) | Ean           |
| CAV/S | 103                     | 62                       | 8    | 7,5  | 0,05              | 8028406003212 |
| CAV/C | Open: 62<br>Closed: 100 | Open: 85<br>Closed: 85   | 8    | 9,5  | 0,07              | 8028406003229 |