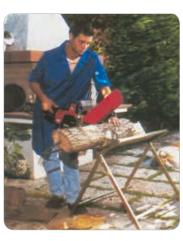

## CAV/C

• Zinc-plated steel folding log sawhorse with chainsaw clamp.

• Slips made of corrugated galvanized iron sheet (log holder).

• Varnished steel safety chainsaw cover.

 Adjustable measuring rod to calibrate cutting.