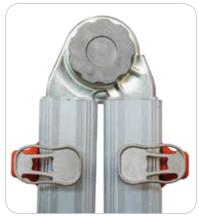

- Aluminium telescopic ladder provided with steel and aluminium die casting hinges.
- It fits itself to all uses.
- Rung/stile connection through six points of robotized welding.

Rung locking pin, made from aluminium die casting and stainless steel **DESIGN FACAL** 