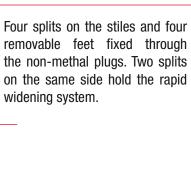

- Aluminium telescopic ladder provided with steel and aluminium die casting hinges.
- It fits itself to all uses.
- Rung/stile connection through six points of robotized welding.

Rung locking pin, made from aluminium die casting and stainless steel **DESIGN FACAL** 