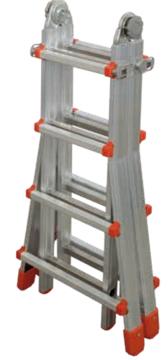

Steel automatic hinge

|                           |           | 丨               | ĪĦ   | <b>〕</b> 】 | ĪĀ   | A    |      | A    | Ħ     | Æ     | Ĉ     | Vol.              |               |
|---------------------------|-----------|-----------------|------|------------|------|------|------|------|-------|-------|-------|-------------------|---------------|
|                           | Code      | Rungs<br>number | (cm) | (cm)       | (cm) | (cm) | (cm) | (cm) | (cm)  | (cm)  | (kg)  | (m <sup>3</sup> ) | Ean           |
| EN 131-4<br>European norm | BKPL/1    | 3/3             | 92   | 288        | 143  | 93   | 380  | 260  | 52,00 | -     | 9,50  | 0,115             | 8028406103035 |
|                           | BKPL/1,5A | 3/4             | 120  | 344        | 170  | 108  | 435  | 285  | 52,00 | 77,60 | 11,50 | 0,150             | 8028406119579 |
| (E)                       | BKPL/2A   | 4/4             | 120  | 400        | 198  | 122  | 490  | 315  | 62,00 | 87,50 | 13,50 | 0,180             | 8028406119586 |