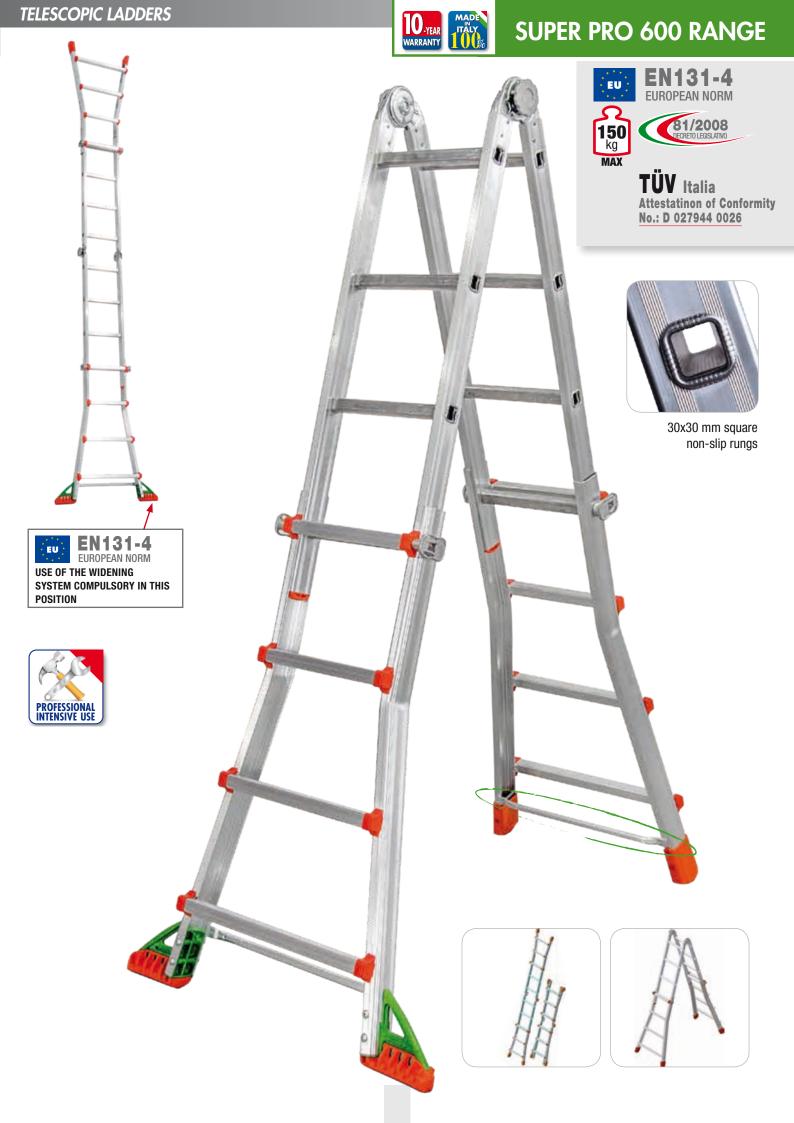

- Aluminium telescopic ladder provided with steel and aluminium die casting hinges.
- It fits itself to all uses.
- Rung/stile connection through six points of robotized welding.

Rung locking pin, made from aluminium die casting and stainless steel **DESIGN FACAL** 

Steel automatic hinge

|                           |           | 丨               | ĪĦ   | <b>〕</b> 】 | ĪĀ   | A    |      | A    | Ħ     | Æ     | Ĉ     | Vol.              |               |
|---------------------------|-----------|-----------------|------|------------|------|------|------|------|-------|-------|-------|-------------------|---------------|
|                           | Code      | Rungs<br>number | (cm) | (cm)       | (cm) | (cm) | (cm) | (cm) | (cm)  | (cm)  | (kg)  | (m <sup>3</sup> ) | Ean           |
| EN 131-4<br>European norm | BKPL/1    | 3/3             | 92   | 288        | 143  | 93   | 380  | 260  | 52,00 | -     | 9,50  | 0,115             | 8028406103035 |
|                           | BKPL/1,5A | 3/4             | 120  | 344        | 170  | 108  | 435  | 285  | 52,00 | 77,60 | 11,50 | 0,150             | 8028406119579 |
| (E)                       | BKPL/2A   | 4/4             | 120  | 400        | 198  | 122  | 490  | 315  | 62,00 | 87,50 | 13,50 | 0,180             | 8028406119586 |