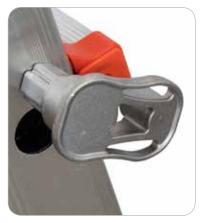

- Aluminium telescopic ladder provided with steel and aluminium die casting hinges.
- It fits itself to all uses.
- Rung/stile connection through six points of robotized welding.

Rung locking pin, made from aluminium die casting and stainless steel **DESIGN FACAL** 

Steel automatic hinge

|                           |           | 丨               | ĪĦ   | <b>〕</b> 】 | ĪĀ   | A    |      | A    | Ħ     | Æ     | Ĉ     | Vol.              |               |
|---------------------------|-----------|-----------------|------|------------|------|------|------|------|-------|-------|-------|-------------------|---------------|
|                           | Code      | Rungs<br>number | (cm) | (cm)       | (cm) | (cm) | (cm) | (cm) | (cm)  | (cm)  | (kg)  | (m <sup>3</sup> ) | Ean           |
| EN 131-4<br>European norm | BKPL/1    | 3/3             | 92   | 288        | 143  | 93   | 380  | 260  | 52,00 | -     | 9,50  | 0,115             | 8028406103035 |
|                           | BKPL/1,5A | 3/4             | 120  | 344        | 170  | 108  | 435  | 285  | 52,00 | 77,60 | 11,50 | 0,150             | 8028406119579 |
| (E)                       | BKPL/2A   | 4/4             | 120  | 400        | 198  | 122  | 490  | 315  | 62,00 | 87,50 | 13,50 | 0,180             | 8028406119586 |