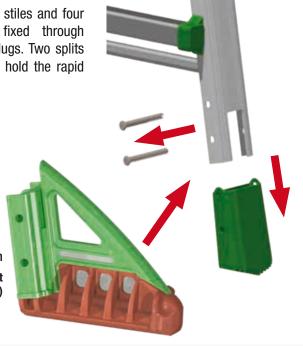

- Aluminium telescopic ladder provided with steel and aluminium die casting hinges.
- It fits itself to all uses.
- Rung/stile connection through six points of robotized welding.

Rung locking pin, made from aluminium die casting and stainless steel **DESIGN FACAL** 