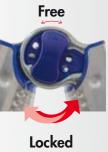

## IMPORTANT!!!

2 possible hinge positions::

Multiple working positions among which the "free hinge position": when the ladder is in A-frame position it can be easily opened or closed

Plastiche esenti da metalli pesanti means: aromatic polycyclic hydroca