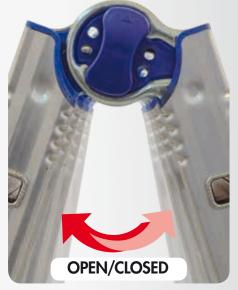

## IMPORTANT!!!

2 possible hinge positions::

Multiple working positions among which the "free hinge position": when the ladder is in A-frame position it can be easily opened or closed

Plastiche esenti da metalli pesanti means: aromatic polycyclic hydroca