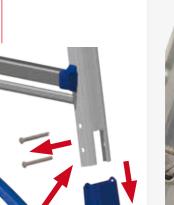

The steel hinges are firmly connected to the stiles through 18 attaching points.

A-frame step position

plastic parts are heavy metal- free (Zinc, Chrome, and Cadmium) and four removable feet fixed through the non-methal plugs. Two splits on the same side hold the rapid widening system.

Four splits on the stiles