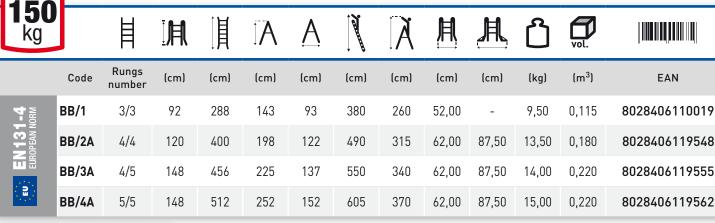

ong steel hinges combined with special resin coverings, that assure the best sliding during the movements and the total hands' protection.

The steel hinges are firmly connected to the stiles through 18 attaching points.



A-frame step position

## **100 RANGE**

## IMPORTANT!!!

2 possible hinge positions::





Multiple working positions among which the "free hinge position": when the ladder is in A-frame position it can be easily opened or closed



Plastiche esenti da metalli pesanti means: aromatic polycyclic hydroca

plastic parts are heavy metal- free (Zinc, Chrome, and Cadmium) and four removable feet fixed through the non-methal plugs. Two splits on the same side hold the rapid widening system.

Four splits on the stiles

Widening system Internazional Patent (FACAL project)