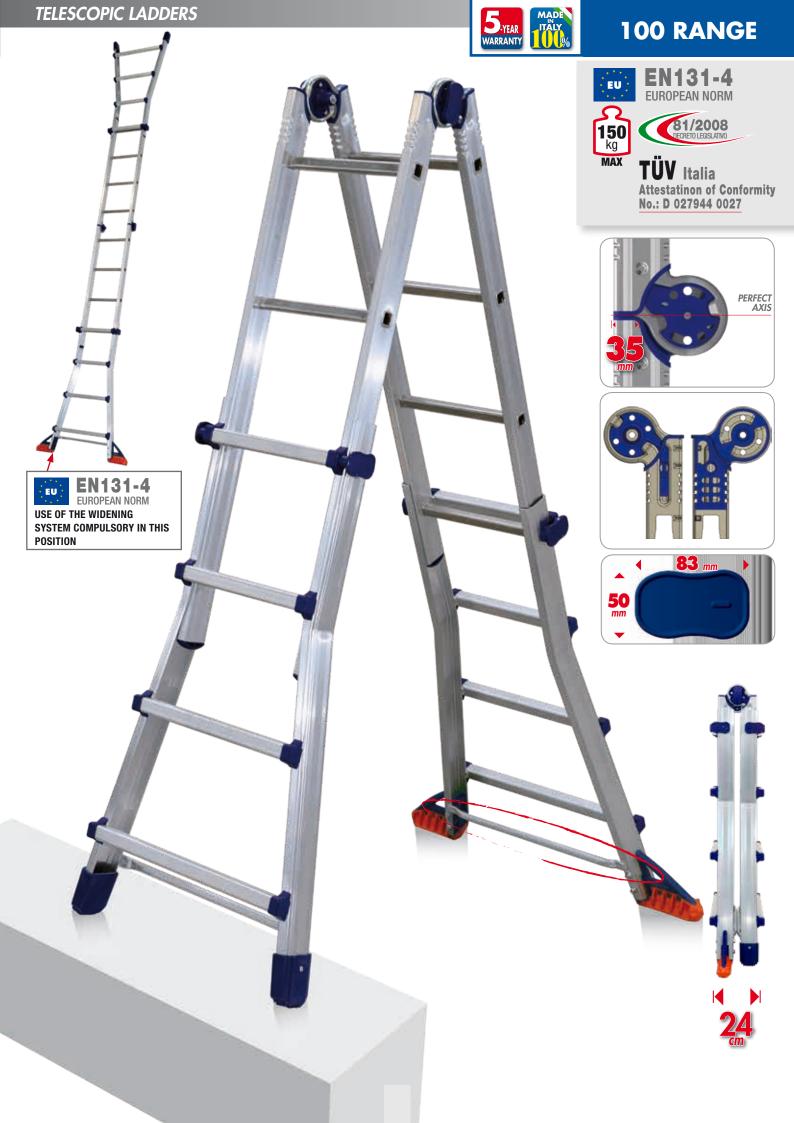

## **TELESCOPIC LADDERS**

The new telescopic ladder extremely solid and easy to use.

It's equipped with strong steel hinges combined with special resin coverings, that assure the best sliding during the movements and the total hands' protection.

The steel hinges are firmly connected to the stiles through 18 attaching points.

A-frame step position

## IMPORTANT!!!

2 possible hinge positions::

Multiple working positions among which the "free hinge position": when the ladder is in A-frame position it can be easily opened or closed

Plastiche esenti da metalli pesanti means: aromatic polycyclic hydroca

plastic parts are heavy metal- free (Zinc, Chrome, and Cadmium) and four removable feet fixed through the non-methal plugs. Two splits on the same side hold the rapid widening system.

Four splits on the stiles

Widening system Internazional Patent (FACAL project)